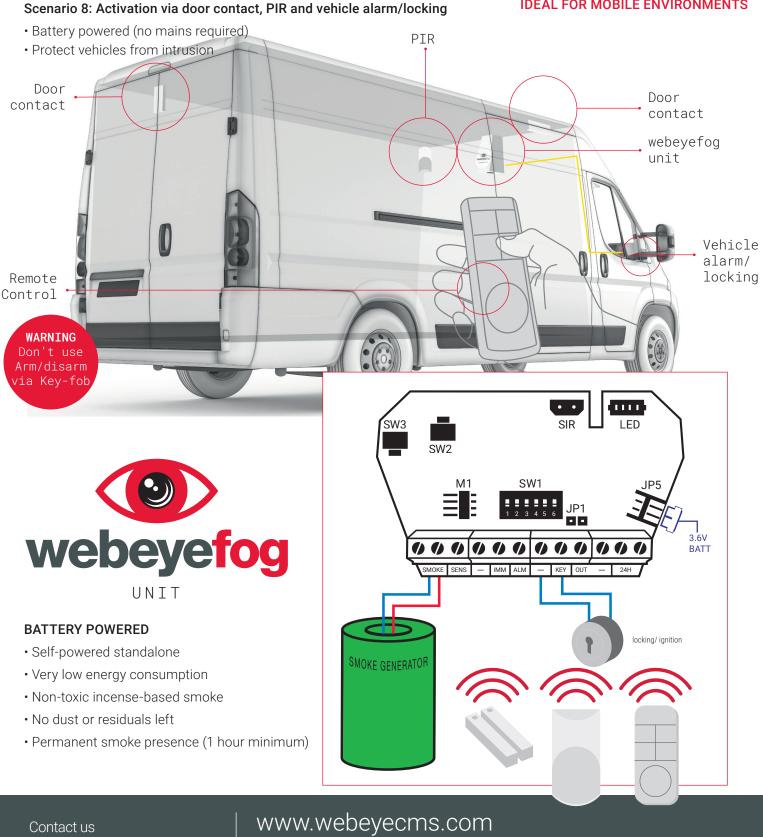

# webeyefog BATTERY POWERED with wireless devices and using vehicles alarm/ locking

**IDEAL FOR MOBILE ENVIRONMENTS** 

₩ +44 (0)115 714 9990 🚔 +1 863 336 6527 email sales@webeyecms.com

**HIKVISION**°

Luminite

#### **BATTERY POWERED**

- Self-powered standalone
- Very low energy consumption
- Non-toxic incense-based smoke
- No dust or residuals left
- Permanent smoke presence (1 hour minimum)