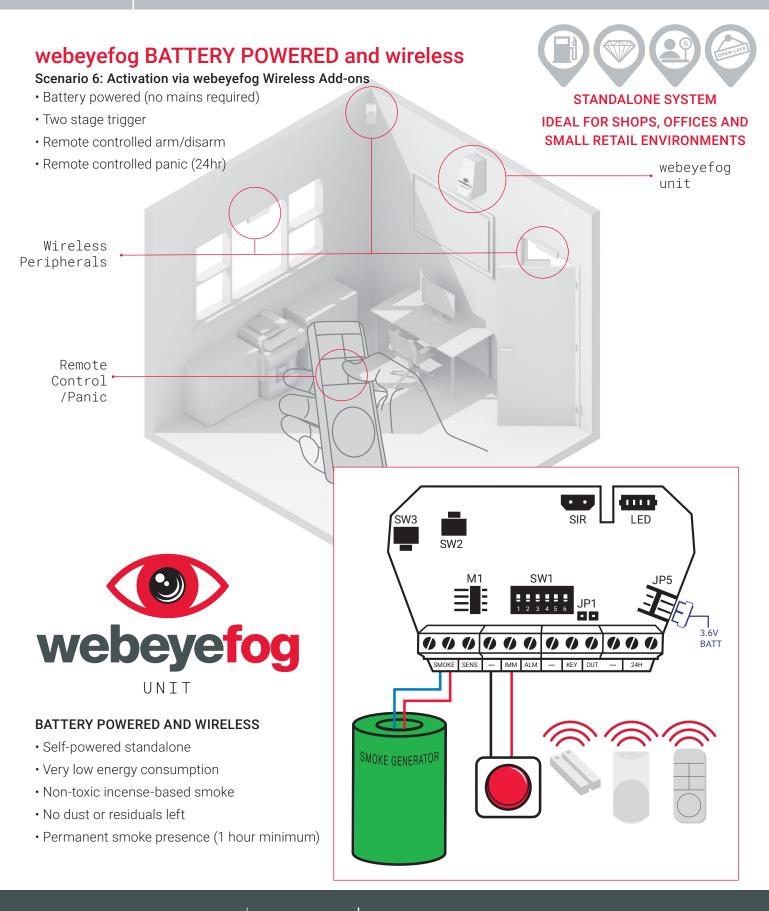

## webeyefog BATTERY POWERED

#### Scenario 3: Activation via Panic Button

- Alarm standards compliance not required
- Completely standalone
- No mains power required on site
- Battery powered
- Panic (24hr)

#### **BATTERY POWERED**

- Self-powered standalone
- Very low energy consumption
- Non-toxic incense-based smoke
- No dust or residuals left
- Permanent smoke presence (1 hour minimum)