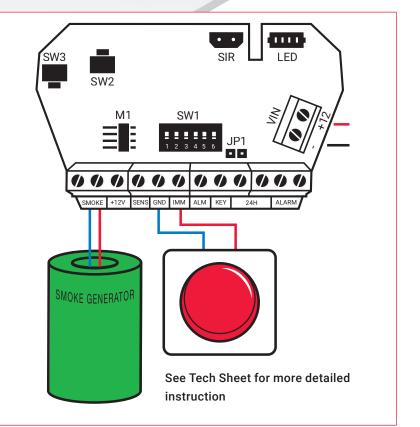

## 0115 714 9990

webeyefog unit (needs mains power)

Wired Panic Button

## webeyefog WIRED Scenario 1: Activation via Panic Button

- Alarm standards compliance not required
- · Completely standalone
- Mains power
- Panic (24hr)