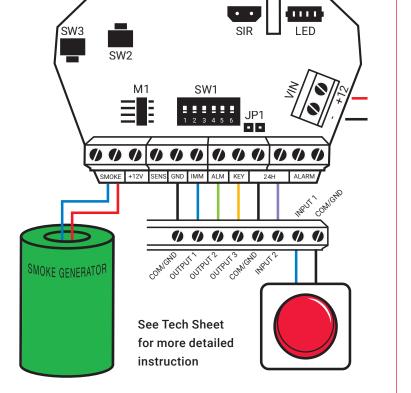

## 0115 714 9990

webeyefog unit (needs mains power)

Wired Panic Button

## webeyefog WIRED Scenario 1: Activation via Panic Button

- Alarm standards compliance not required
- · Completely standalone
- Mains power
- Panic (24hr)