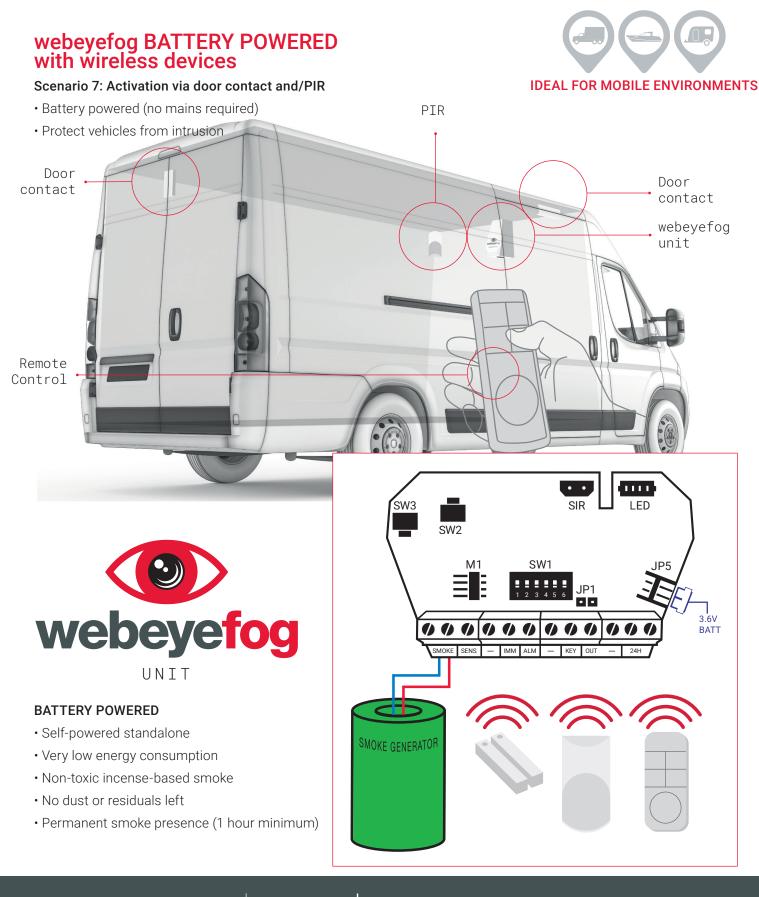

# webeyefog BATTERY POWERED with wireless devices and using vehicles alarm/ locking

**IDEAL FOR MOBILE ENVIRONMENTS** 

₩ +44 (0)115 714 9990 🚔 +1 863 336 6527 email sales@webeyecms.com

**HIKVISION**°

Luminite

## webeyefog BATTERY POWERED

#### Scenario 3: Activation via Panic Button

- Alarm standards compliance not required
- Completely standalone
- No mains power required on site
- Battery powered
- Panic (24hr)

#### **BATTERY POWERED**

- Self-powered standalone
- Very low energy consumption
- Non-toxic incense-based smoke
- No dust or residuals left
- Permanent smoke presence (1 hour minimum)