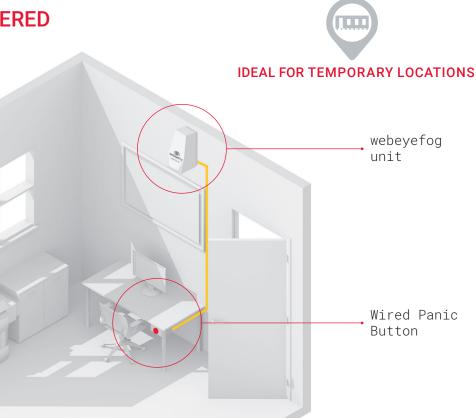

## 0115 714 9990

webeyefog unit (needs mains power)

Wired Panic Button

## webeyefog WIRED Scenario 1: Activation via Panic Button

- Alarm standards compliance not required
- · Completely standalone
- Mains power
- Panic (24hr)