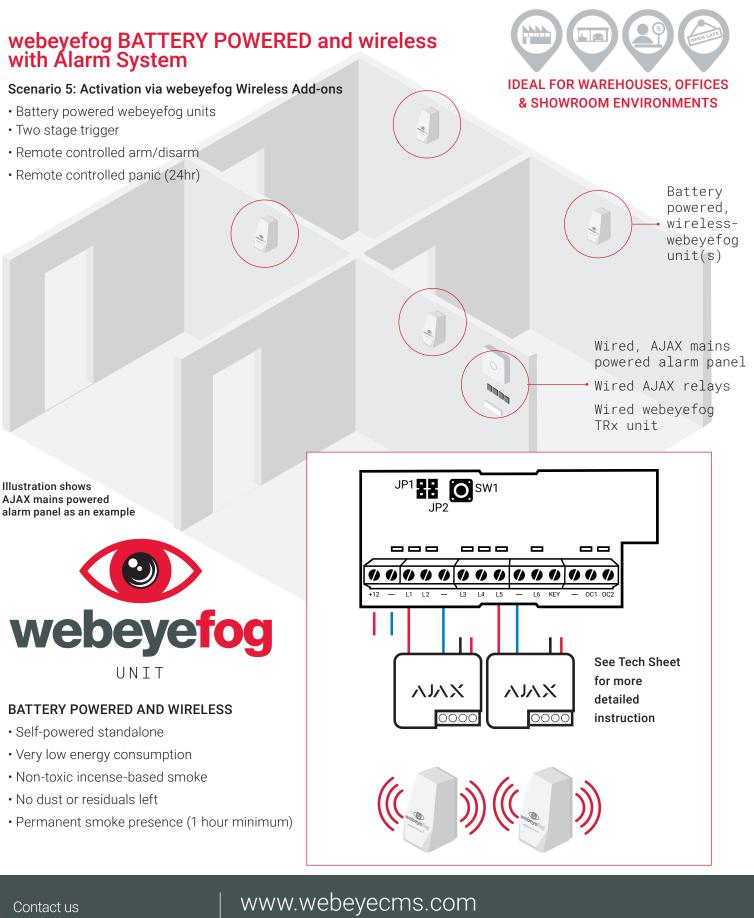

## webeyefog BATTERY POWERED

#### Scenario 3: Activation via Panic Button

- Alarm standards compliance not required
- Completely standalone
- No mains power required on site
- Battery powered
- Panic (24hr)

#### **BATTERY POWERED**

- Self-powered standalone
- Very low energy consumption
- Non-toxic incense-based smoke
- No dust or residuals left
- Permanent smoke presence (1 hour minimum)