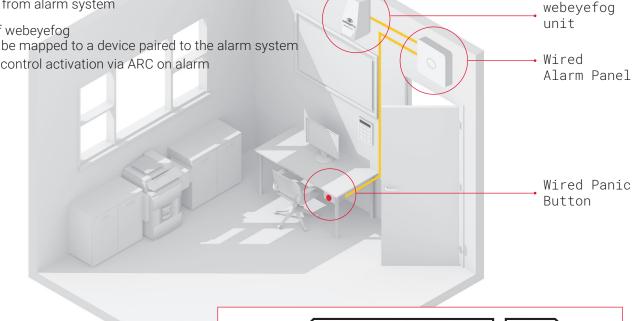

## webeyefog WIRED

#### Scenario 2: Activation via Alarm System

- Alarm standards compliance
- Used with Grade 2 Alarm systems
- Activate upon trigger from intruder or Hold-up alarm
- Arm/disarm from alarm system
- Activation of webeyefog
  - can either be mapped to a device paired to the alarm system

for a safer world

- or remote control activation via ARC on alarm