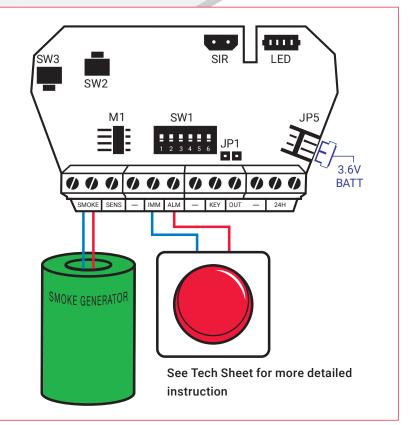

## webeyefog WIRED Scenario 1: Activation via Panic Button

- Alarm standards compliance not required
- · Completely standalone
- Mains power
- Panic (24hr)

#### WIRED

- Mains powered standalone
- Very low energy consumption
- Non-toxic incense-based smoke
- No dust or residuals left
- Permanent smoke presence (1 hour minimum)