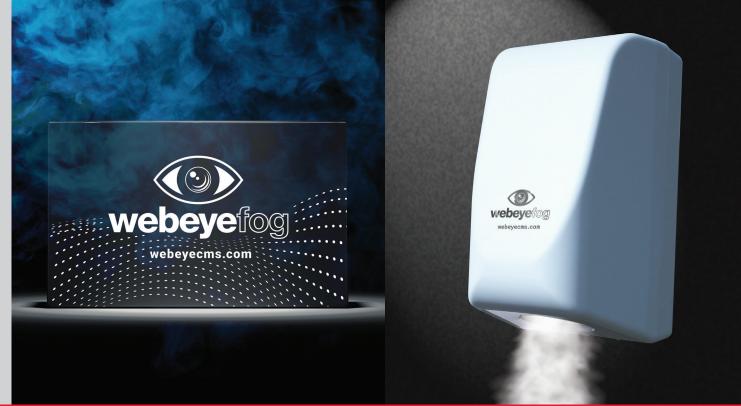

## A small unit that carries a big punch!

- webeyefog has a smoke cartridge that covers 150m3
- Safe to use and doesn't stain
- Easily connected to your visually verified alarm system
- O Low maintenance, low energy, low cost
- O Non-toxic and leaves no residue
- Can trigger upon intrusion if configured with an alarm panel or remotely via a monitoring platform such as webeyecms

## webeyefog Wired

Smoke device with alarm for indoor use

A compact smoke unit including a non-toxic, incense based, smoke cartridge. The device can be easily connected to any security system using the built-in inputs/outputs.

## webeyefog Wireless

Self-powered smoke device with alarm for indoor use

A battery powered compact smoke unit without the need for wiring or external power source. Up to 6 units can be interconnected with the webeyeFOG TRx module.