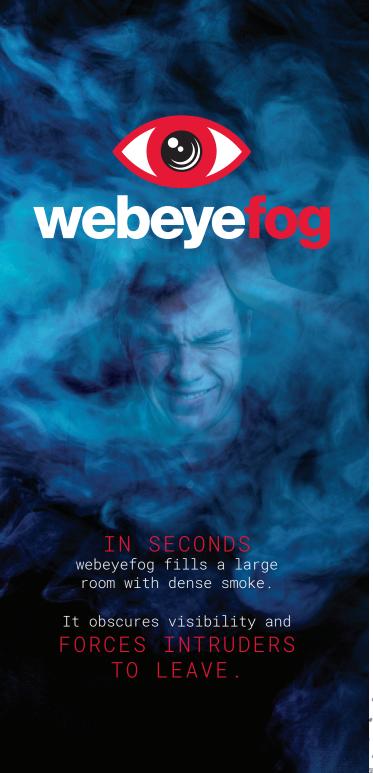

## A small unit that carries a big punch!

- webeyefog has a smoke cartridge that covers 150m3
- Safe to use and doesn't stain
- Easily connected to your visually verified alarm system
- O Low maintenance, low energy, low cost
- O Non-toxic and leaves no residue
- Can trigger upon intrusion if configured with an alarm panel or remotely via a monitoring platform such as webeyecms