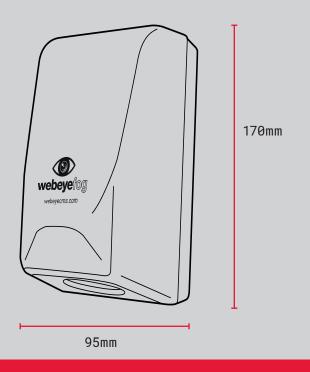

## webeyefog Wired

Smoke device with alarm for indoor use

A compact smoke unit including a non-toxic, incense based, smoke cartridge. The device can be easily connected to any security system using the built-in inputs/outputs.

## webeyefog Wireless

Self-powered smoke device with alarm for indoor use

A battery powered compact smoke unit without the need for wiring or external power source. Up to 6 units can be interconnected with the webeyeFOG TRx module.